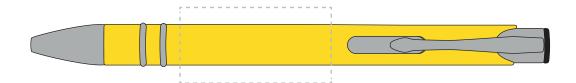

## **PANTONE REFERENCE(S)**

Colour 1

Colour 2

Colour 3

Colour 4

ARTWORK SCALE 100% Front Print Area: 40mm x 20mm

Product Image for visualisation - colours may vary

## The dashed line is to demonstrate print area and will not appear on your printed item