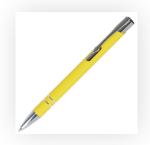

## **PANTONE REFERENCE(S)**

Colour 1

Colour 2

Colour 3

Colour 4

ARTWORK SCALE 100% Front Print Area: 40mm x 20mm

Product Image for visualisation - colours may vary